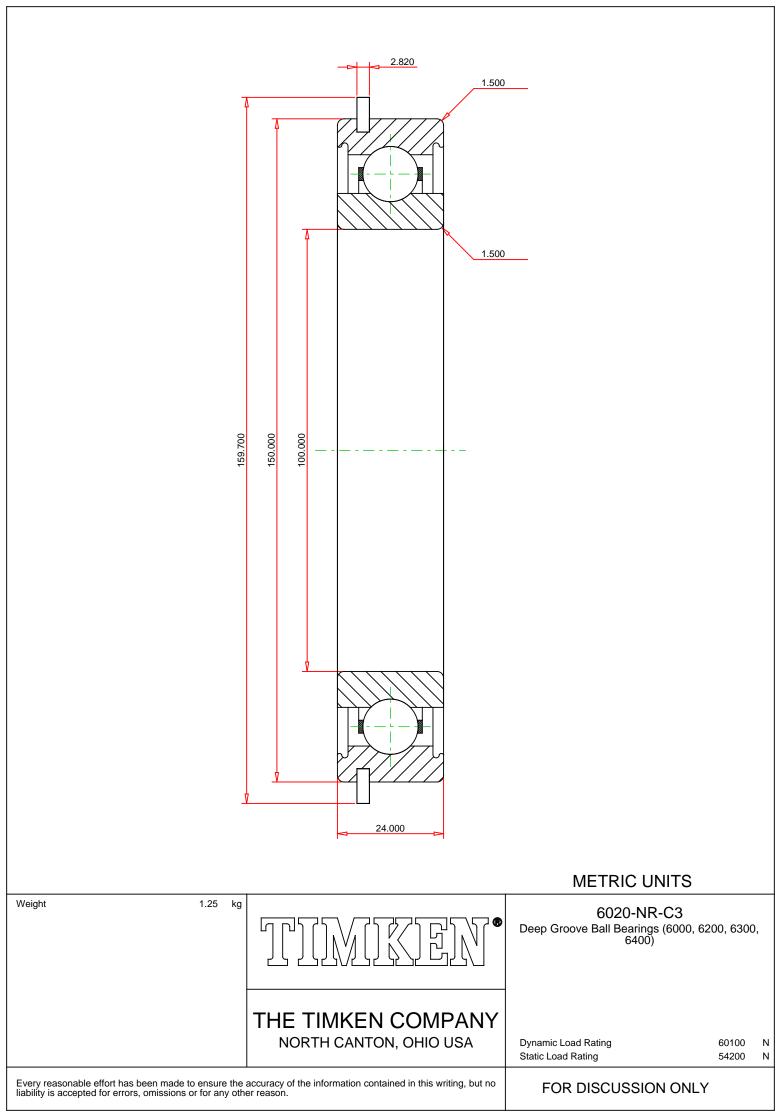

## Specifications | Dimensions | Basic Load Ratings | Factors

| Specifications – |              |               |  |  |
|------------------|--------------|---------------|--|--|
|                  |              |               |  |  |
|                  | Clearance    | C3            |  |  |
|                  | Bore Size d  | 100.000 mm    |  |  |
|                  | Features     | Snap Ring     |  |  |
|                  | Bearing Type | Standard DGBB |  |  |
|                  | Weight       | 1.25 Kg       |  |  |

## Dimensions

150.000 mm

24.000 mm

|                    |                           |            | 8/25/2021   Page 2 of 2 |  |
|--------------------|---------------------------|------------|-------------------------|--|
|                    | Radius Rs min             | 1.500 mm   |                         |  |
|                    | Snap Ring Diameter D2 max | 159.700 mm |                         |  |
|                    | Snap Ring Width f max     | 2.820 mm   |                         |  |
| Basic Load Ratings |                           |            |                         |  |
|                    | Cr - Dynamic Load Rating  | 60.2 kN    |                         |  |
|                    | COr - Static Load Rating  | 54.2 kN    |                         |  |
| Factors            |                           |            |                         |  |
|                    | Grease Reference Speed    | 4800 rpm   |                         |  |
|                    | Oil Reference Speed       | 6900 rpm   |                         |  |
|                    |                           |            |                         |  |